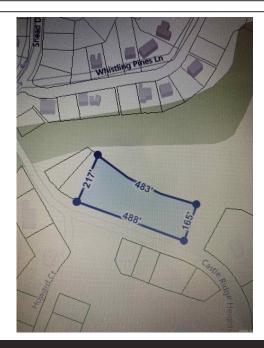

## Block3 Castle Ridge Hts Lots 3-6, Fairfield Bay, AR 72088

- » MLS #: 25021832
- » Land | Lot: 83,200 ft<sup>2</sup> (1.91 acres)
- » More Info: Block3CastleRidgeHtsLots3-6FairfieldBay.lsForSale.com

Landry Greers Ferry Lake Realty LLC. 112 Dave Creek Parkway Fairfield Bay, AR 72088 (501) 884-4663

## Remarks

Welcome to your own slice of paradise in beautiful Fairfield Bay, Arkansas! This spacious 4 lot GOLF COURSE property offers the perfect opportunity to build your dream home in one of the most desirable locations in the state, with access to a wealth of amenities. Just minutes away from stunning Greers Ferry Lake. Whether you're an avid fisherman, boater, or simply enjoy relaxing by the water, this location has something for everyone. But that's not all Fairfield Bay also offers a wide range of amenities to its residents, including 3 swimming pools, 2 18-hole golf courses, hiking and biking trails, ATV/UTV trails, pickleball and tennis courts, and a full-service marina. Whether you're looking for outdoor adventure, a friendly game of tennis, or a relaxing day by the pool, Fairfield Bay has you covered. The lot itself is generously sized and offers plenty of room for your custom-built home, as well as any additional amenities you desire. With easy access to utilities and services, including water, sewer, and electricity, you'll have everything you need to make your dream a reality. Buyer to pay all closing costs and title insurance.